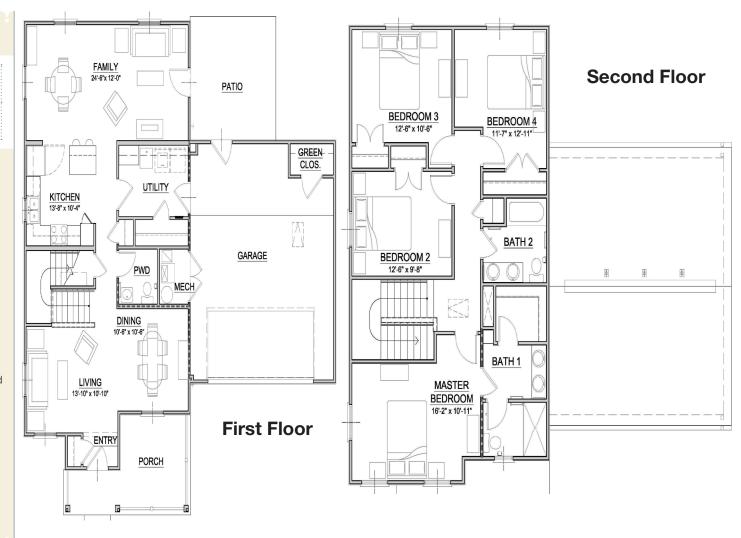

## The Woodlands Fort Campbell, KY

| Ranks          | Square Feet  | ADA Home      |
|----------------|--------------|---------------|
| <b>E9, CSM</b> | <b>2,048</b> | <b>No</b>     |
| Bedrooms       | Bathrooms    | Parking       |
| <b>4</b>       | <b>2.5</b>   | <b>Garage</b> |

## **Community Information**

The Woodlands are FCFH's newest development. This neighborhood features 470 Junior and Senior Enlisted homes and 51 Senior Leadership Homes. These four bedroom homes feature an attached garage and a six-foot privacy fence in the back yard. These homes also feature all Energy Star rated appliances.