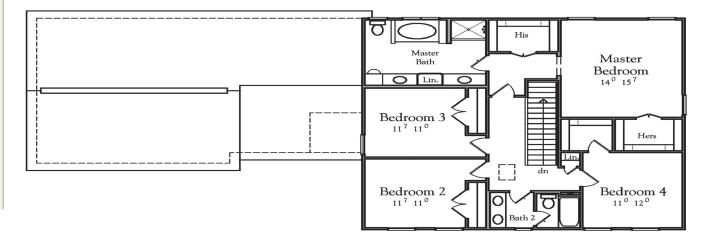

## COLE Park Fort Campbell, KY

| Ranks<br><b>06</b> | Square Feet <b>2,673-2739</b> | ADA Home<br><b>NO</b> |
|--------------------|-------------------------------|-----------------------|
| Bedrooms           | Bathrooms                     | Parking               |
| <b>4</b>           | <b>2.5</b>                    | <b>Garage</b>         |

## **Second Floor**

Simplified Living

RICH IN