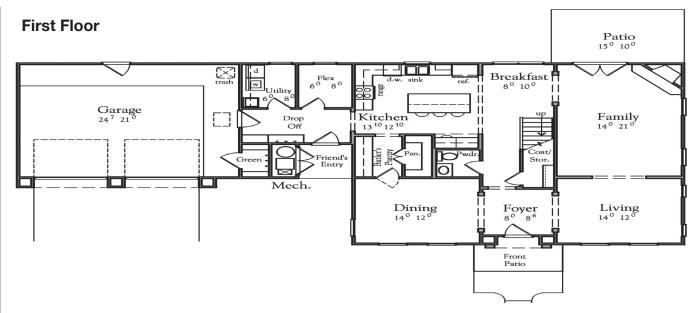

## COLE Park Fort Campbell, KY

| Ranks<br><b>06</b> | Square Feet <b>2,673-2739</b> | ADA Home<br><b>NO</b> |
|--------------------|-------------------------------|-----------------------|
| Bedrooms           | Bathrooms                     | Parking               |
| <b>4</b>           | <b>2.5</b>                    | <b>Garage</b>         |